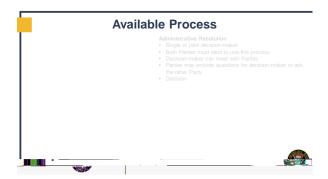

## **Supportive Measures**

Upon receipt of a report, the Equity / Title IX Office will reach out to the Complainant, if known, to offer **supportive measures** 

- Offered to either Party at no cost
- Non-disciplinary & non-punitive
- : mutual restrictions on contact, counseling/support services, adjusting course, assignment and/or exam schedules, altering on-campus housing assignment

- Balancing act:

  Restore or preserve equal access to the University program or activity the Party was previously enjoying prior to the alleged incident

  Not unreasonably burdensome to the other Party

  Protect safety of all Parties

  Deter future occurrences of discrimination or harassment